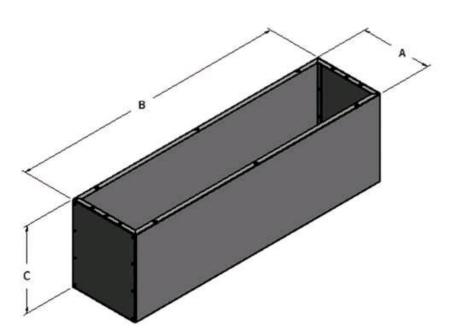

## Dimensions

| Depth  | 16.5 in |
|--------|---------|
| Height | 20 in   |
| Width  | 30 in   |