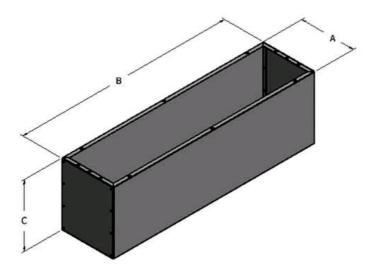

## Dimensions

| Depth  | 16.5 in |
|--------|---------|
| Height | 20 in   |
| Width  | 60 in   |