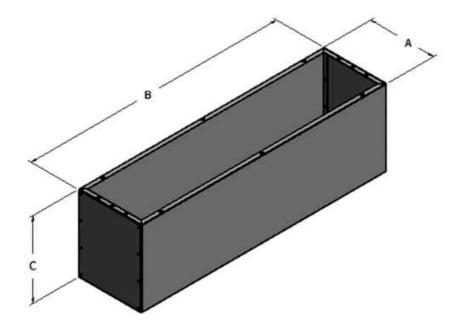

## **Dimensions**

| Depth  | 20.5 in |
|--------|---------|
| Height | 20 in   |
| Width  | 48 in   |

3501 Symmes Road
Hamilton, Ohio 45015 - 1369
513 - 860 - 4455(Press 2 for Customer Service and Sales)
To email customer Service: jrex @cmclugs.com