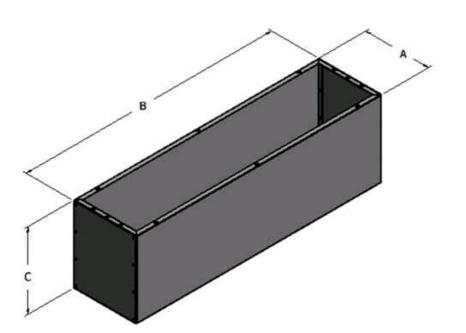

## Dimensions

| Depth  | 20.5 in |
|--------|---------|
| Height | 20 in   |
| Width  | 36 in   |