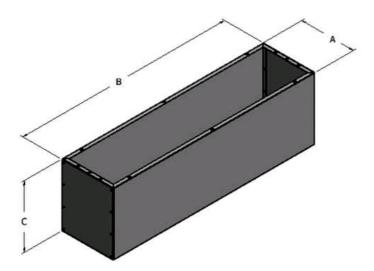

## Dimensions

| Depth  | 20.5 in |
|--------|---------|
| Height | 20 in   |
| Width  | 60 in   |