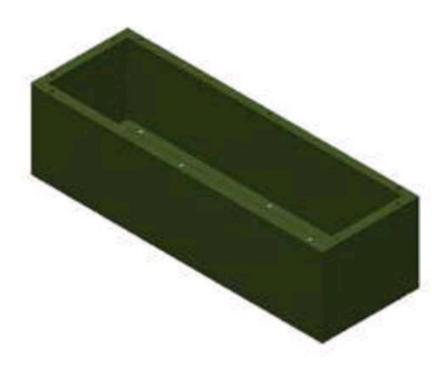

## BGSRS166020

by CMC

Catalog ID: BGSRS166020

## Steel enclosure burial sleeve

- All steel burial sleeves are fabricated from 14-gauge galvannealed steel and have an oven cured powder coat polyester finish. (Also available in aluminum us "BA" catalog number, e.g.: BABS228420)
- 12 gauge galvannealed steel available upon request (add suffix "-H")
- 304 stainless steel carriage bolts supplied for assembly.

## **Dimensions**

| Depth  | 14.5 in |
|--------|---------|
| Height | 20 in   |
| Width  | 60 in   |

3501 Symmes Road Hamilton, Ohio 45015 - 1369 513 - 860 - 4455(Press 2 for Customer Service and Sales) To email customer Service: jrex @cmclugs.com