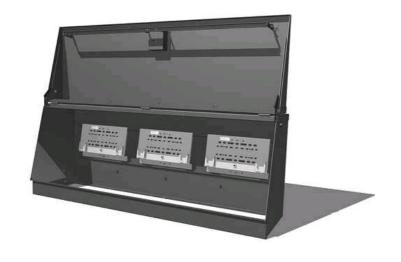

## BGSSE184830TP

by CMC

Catalog ID: BGSSE184830TP

Sectionalizing Enclosures Three Phase 15, 25 & 35 kV

- Heavy-Duty channelized construction
- Standard cabinet is fabricated from 14 gauge galvaneel steel
- Also available in stainless steel or aluminum (contact rep)
- Heavy duty wind locks are standard on all models
- Custom sizes and special junction mounting brackets available
- Stainless steel hinge barrels, pins, padlock hasp, and exterior hardware
- Ground nut provision for each phase. Units shipped completely assembled (except Junctions)
- Oven cured green powder coat polyester finish exceeds ANSI standard C57.12.28
- Standard paint color: Munsell dark green. Other colors available

Provides a safe and convenient primary cable terminating, sectionalizing, tapping, and switching point for underground distribution systems.