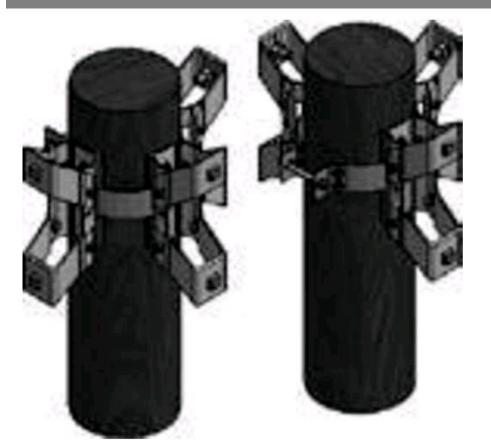

## **BMAC-162**

by CMC Catalog ID: BMAC-162

Banded transformer cluster mounts, mounts 2 KVA thru 50 KVA Transformers

- Made with high strength extruded 6061-T6 aluminum alloy
- With ground wire clamp (supplied standard)
- Ultimate load 6,000# total 2,000# per position
- 12" NEMA transformer spacing
- EE1-NEMA type A lugs
- Completely assembled with hardware
- Extension kit available by adding "-5 to BMAC XXXX"
- Mounts one transformer 6" from pole