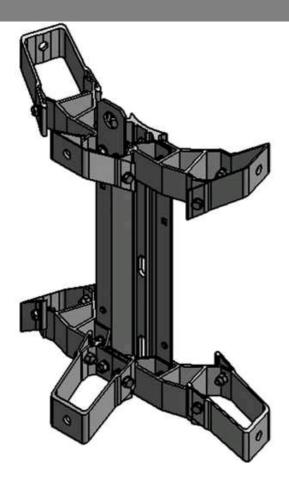

## BMW2424M-AB

by CMC Catalog ID: BMW2424M-AB

WING CLUSTER MOUNT, Mounts 3KVA Thru 100 KVA Transformers, Combination of 6 - 5/8" x 2" hot dipped galvanized transformer mounting bolts, nuts and lock washers and 6 - 3/4" x 2" hot dipped galvanized transformer mounting bolts, nuts and lock washers available with the pack.

- Made of high strength extruded 6061-T6 aluminum alloy
- 24" NEMA transformer spacing
- EE-1 NEMA type B lugs
- Comes standard with ground wire clamp, standard
- Hot dipped galvanized mounting hardware
- Completely assembled
- Lifting eye included
- B- Bolt pack included
- For A-pack add "A" to end of catalog number
- For C-pack add "C", for AB-pack add "AB"