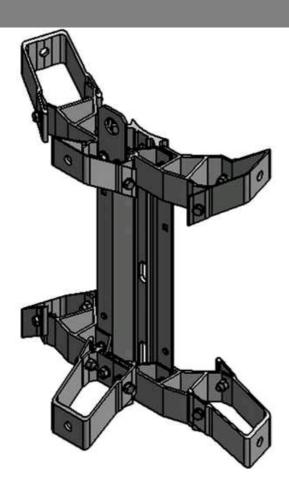

## BMW2424M-C

by CMC

Catalog ID: BMW2424M-C

WING CLUSTER MOUNT, Mounts 3KVA Thru 100 KVA Transformers, 6 - 5/8" x 2 1/2" high strength hot dipped galvanized square head bolts, hex nuts and lock washers. For use with all transformer lugs. 3/4" head, 5/8" thread.

- Made of high strength extruded 6061-T6 aluminum alloy
- 24" NEMA transformer spacing
- EE-1 NEMA type B lugs
- Comes standard with ground wire clamp, standard
- Hot dipped galvanized mounting hardware
- Completely assembled
- · Lifting eye included
- B- Bolt pack included
- For A-pack add "A" to end of catalog number
- For C-pack add "C", for AB-pack add "AB"