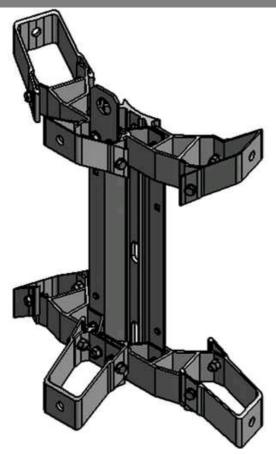

## **BMW2424M**

by CMC

Catalog ID: BMW2424M

WING CLUSTER MOUNT, Mounts 3KVA Thru 106 KVA Transformers

- Made of high strength extruded 6061-T6 aluminum alloy.
- 24" NEMA transformer spacing.
- EE-1 NEMA type B lugs.
- Comes standard with ground wire clamp.
- Hot dipped galvanized mounting hardware.
- Completely assembled.
- Lifting eye included.
- A- Bolt pack included (standard).
- -For A-pack add "A" to end of catalog number & For C-pack add "C"