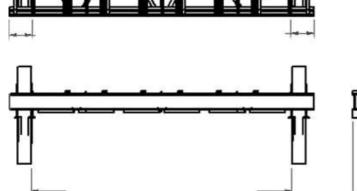

## **BPSEHD-142-UNA**

by CMC Catalog ID: BPSEHD-142-UNA

Super extra heavy duty platform of 48 In wide, Non-assembled platform

- Two beams, each simply supported 12" from each end.
- Type 6061-T6 aluminum alloy extrusion (typical modulus of elasticity – 10,000,000 psi).
- Loads equally spaced between poles.
- Catalog number feet notation equals distance between pole face to pole face for all platforms.

## Dimensions

| Width | 48 in |
|-------|-------|
|-------|-------|