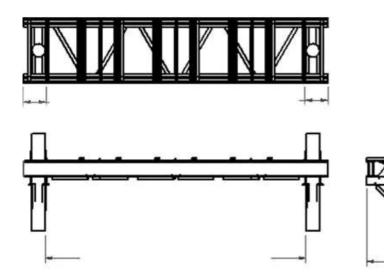

## **BPSEHD-222-UNA**

by CMC

Catalog ID: BPSEHD-222-UNA

Super extra heavy duty platform of 48 In wide, Non-assembled platform

- Two beams, each simply supported 12" from each end.
- Type 6061-T6 aluminum alloy extrusion (typical modulus of elasticity – 10,000,000 psi).
- Loads equally spaced between poles.
- Catalog number feet notation equals distance between pole face to pole face for all platforms.

## General

| Material        | Aluminum Alloy, 6061-T6 |
|-----------------|-------------------------|
| Number Of Poles | 2                       |

## **Dimensions**

| Width | 48 in |
|-------|-------|
|       |       |

3501 Symmes Road Hamilton, Ohio 45015 - 1369 513 - 860 - 4455(Press 2 for Customer Service and Sales) To email customer Service: jrex @cmclugs.com