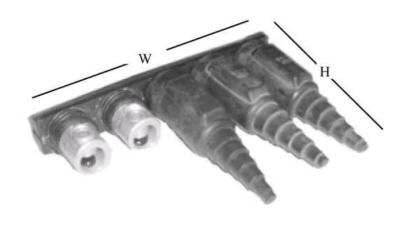

# BRD2-350TSXB

by CMC

Catalog ID: BRD2-350TSXB

Submersible Pedestal Set Screw Connector for Direct Burial or Below-Grade Boxes

- Patented, one-piece extruded aluminum body.
- Dual purpose rubber TLS Torpedo cover furnished on all outlets /field cut at marked steps to accommodate specified conductor size.
- High capacity bus provides assurance of reliable performance under adverse conditions.
- Set-screws accept 5/16" Allen wrench.
- Meets performance requirements of ANSI C119.1, ANSI C119.4 for Class 'A' and Western Underground Committee Guide 2.5.
- Installation instructions and silicon lubricant included.

#### **Dimensions**

| Height | 6.75 in |
|--------|---------|
| Width  | 3.67 in |