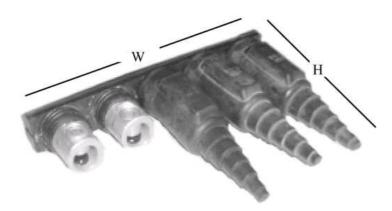

# BRD2-500TSXB

by CMC

Catalog ID: BRD2-500TSXB

Submersible Pedestal Set Screw Connector for Direct Burial or Below-Grade Boxes

- Patented, one-piece extruded aluminum body.
- Dual purpose rubber TLS Torpedo cover furnished on all outlets /field cut at marked steps to accommodate specified conductor size.
- High capacity bus provides assurance of reliable performance under adverse conditions.
- Set-screws accept 5/16" Allen wrench.
- Meets performance requirements of ANSI C119.1, ANSI C119.4 for Class 'A' and Western Underground Committee Guide 2.5.
- Installation instructions and silicon lubricant included.

### Dimensions

| Height | 6.75 in |
|--------|---------|
| Width  | 3.67 in |