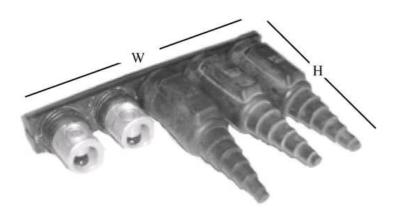

# BRD3-350TSXB

by CMC

Catalog ID: BRD3-350TSXB

Submersible Pedestal Set Screw Connector for Direct Burial or Below-Grade Boxes

- Patented, one-piece extruded aluminum body.
- Dual purpose rubber TLS Torpedo cover furnished on all outlets /field cut at marked steps to accommodate specified conductor size.
- High capacity bus provides assurance of reliable performance under adverse conditions.
- Set-screws accept 5/16" Allen wrench.
- Meets performance requirements of ANSI C119.1, ANSI C119.4 for Class 'A' and Western Underground Committee Guide 2.5.
- Installation instructions and silicon lubricant included.

#### Dimensions

| Height | 6.75 in |
|--------|---------|
| Width  | 5.86 in |