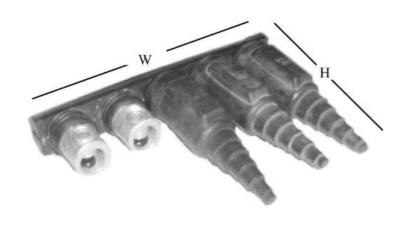

# BRD3-500TSXB

by CMC

Catalog ID: BRD3-500TSXB

Submersible Pedestal Set Screw Connector for Direct Burial or Below-Grade Boxes

- Patented, one-piece extruded aluminum body.
- Dual purpose rubber TLS Torpedo cover furnished on all outlets /field cut at marked steps to accommodate specified conductor size.
- High capacity bus provides assurance of reliable performance under adverse conditions.
- Set-screws accept 5/16" Allen wrench.
- Meets performance requirements of ANSI C119.1, ANSI C119.4 for Class 'A' and Western Underground Committee Guide 2.5.
- Installation instructions and silicon lubricant included.

#### General

| Material          | Aluminum Alloy, 6061-T6 |
|-------------------|-------------------------|
| Number Of Outlets | 3                       |
| UPC               | 192663122165            |

#### **Dimensions**

| Height | 6.75 in |
|--------|---------|
| Width  | 5.53 in |

### **Electrical Ratings**

| Voltage Rating | 600 V |
|----------------|-------|
|----------------|-------|