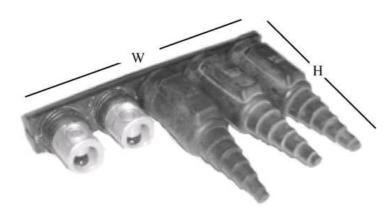

# BRD5-350TSXB

by CMC

Catalog ID: BRD5-350TSXB

Submersible Pedestal Set Screw Connector for Direct Burial or Below-Grade Boxes

- Patented, one-piece extruded aluminum body.
- Dual purpose rubber TLS Torpedo cover furnished on all outlets /field cut at marked steps to accommodate specified conductor size.
- High capacity bus provides assurance of reliable performance under adverse conditions.
- Set-screws accept 5/16" Allen wrench.
- Meets performance requirements of ANSI C119.1, ANSI C119.4 for Class 'A' and Western Underground Committee Guide 2.5.
- Installation instructions and silicon lubricant included.

#### General

| Material          | Aluminum Alloy, 6061-T6 |
|-------------------|-------------------------|
| Number Of Outlets | 5                       |
| UPC               | 192663121915            |

#### Dimensions

| Height | 6.75 in |
|--------|---------|
| Width  | 9.61 in |