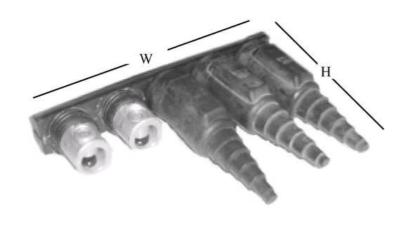

# **BRD5-500TSXB**

by CMC

Catalog ID: BRD5-500TSXB

Submersible Pedestal Set Screw Connector for Direct Burial or Below-Grade Boxes

- Patented, one-piece extruded aluminum body.
- Dual purpose rubber TLS Torpedo cover furnished on all outlets /field cut at marked steps to accommodate specified conductor size.
- High capacity bus provides assurance of reliable performance under adverse conditions.
- Set-screws accept 5/16" Allen wrench.
- Meets performance requirements of ANSI C119.1, ANSI C119.4 for Class 'A' and Western Underground Committee Guide 2.5.
- Installation instructions and silicon lubricant included.

#### General

| Material          | Aluminum Alloy, 6061-T6 |
|-------------------|-------------------------|
| Number Of Outlets | 5                       |
| UPC               | 192663122233            |

#### **Dimensions**

| Height | 6.75 in |
|--------|---------|
| Width  | 9.61 in |