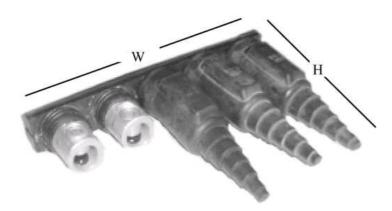

# BRD6-350TSXB

by CMC

Catalog ID: BRD6-350TSXB

Submersible Pedestal Set Screw Connector for Direct Burial or Below-Grade Boxes

- Patented, one-piece extruded aluminum body.
- Dual purpose rubber TLS Torpedo cover furnished on all outlets /field cut at marked steps to accommodate specified conductor size.
- High capacity bus provides assurance of reliable performance under adverse conditions.
- Set-screws accept 5/16" Allen wrench.
- Meets performance requirements of ANSI C119.1, ANSI C119.4 for Class 'A' and Western Underground Committee Guide 2.5.
- Installation instructions and silicon lubricant included.

#### General

| Material          | Aluminum Alloy, 6061-T6 |
|-------------------|-------------------------|
| Number Of Outlets | 6                       |
| UPC               | 192663121953            |

#### Dimensions

| Height | 6.75 in  |
|--------|----------|
| Width  | 11.49 in |