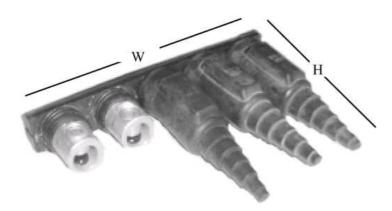

# BRD6-500TSXB

by CMC

Catalog ID: BRD6-500TSXB

Submersible Pedestal Set Screw Connector for Direct Burial or Below-Grade Boxes

- Patented, one-piece extruded aluminum body.
- Dual purpose rubber TLS Torpedo cover furnished on all outlets /field cut at marked steps to accommodate specified conductor size.
- High capacity bus provides assurance of reliable performance under adverse conditions.
- Set-screws accept 5/16" Allen wrench.
- Meets performance requirements of ANSI C119.1, ANSI C119.4 for Class 'A' and Western Underground Committee Guide 2.5.
- Installation instructions and silicon lubricant included.

#### General

| Material          | Aluminum Alloy, 6061-T6 |
|-------------------|-------------------------|
| Number Of Outlets | 6                       |
| UPC               | 192663122257            |

#### Dimensions

| Height | 6.75 in  |
|--------|----------|
| Width  | 11.11 in |