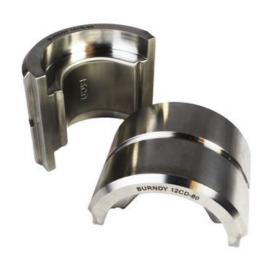

# **Stainless Steel Twin L Die, Index 16SH**

Use with Y60LW, Y60BHU,

Y60BHUD

621945447035

6219454470355

16SH60

60 ton

16SH

L Die

Die

By Burndy Catalog # 16SH60

L Die, Index 16SH.