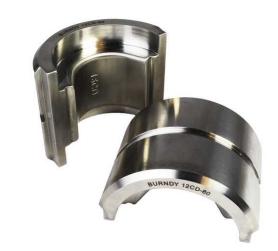

# **Stainless Steel Twin L Die, Index 18SH**

By Burndy Catalog # 18SH60

L Die, Index 18SH.

#### General

Application - For Use On Use with Y60LW, Y60BHU,

Y60BHUD

Crimp Force Capacity 60 ton
Die Index 18SH
Die Type L Die

Material Stainless Steel

Type Die

UPC 621945447042 UPC 12 Digit 6219454470422

## **Dimensions**

Dimensions 3.17 in  $\times$  2.50 in  $\times$  1.56 in

Height 1.56 in Length 3.17 in Width 2.50 in