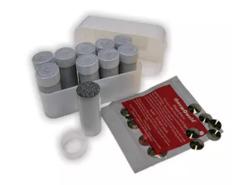

# **Exothermic Weld Metal**

By Burndy Catalog # 701100090172

90 GM weld metal for the purpose of exothermically welding or bonding. Packaged in quantities of 10 tubes of weld metal, 10 ignitors and 10 steel discs. For welding copper to copper, copper to steel and copper to copper-clad steel.