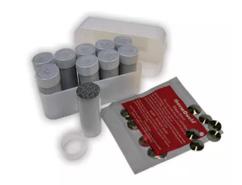

# **Exothermic Weld Metal**

By Burndy Catalog # 701100200172

200 GM weld metal for the purpose of exothermically welding or bonding. Packaged in quantities of 10 tubes of weld metal, 10 ignitors and 10 steel discs. For welding copper to copper, copper to steel and copper to copper-clad steel.