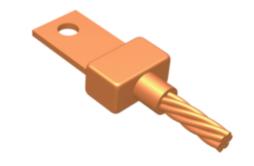

# B1001, Mold, Horizontal Cable Tap To Horizontal Lug, 500 kcmil, 200 Weld Metal, 1/4" 1-1/2" Lug

By Burndy Catalog # B1001

Mold, Horizontal Cable Tap To Horizontal Lug, 500 kcmil, 200 Weld Metal, 1/4" 1-1/2" Lug.

# **Application**

For Connecting A Copper Conductor To A Copper Lug Or Bus Bar

#### **Conductor Related**

Conductor - Copper Str Size 500 kcmil
Conductor Type CU C Str-Size