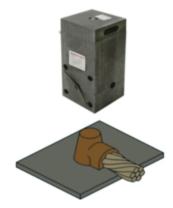

# B2511, Horizontal Cable to Horizontal Steel Surface (on surface) Mold

By Burndy Catalog # B2511

BURNDYWELD, BCS-8, Features: Molds are used to terminate a horizontal copper cable to any horizontal steel surfaceSize range is #6 through 1000 kcmil solid or concentric stranded copper conductors.

# Application

Used To Terminate A Horizontal Copper Cable To Any Horizontal Steel Surface