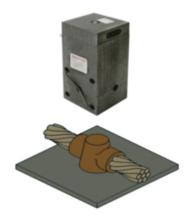

# B2781, Vertical Cable Drop to Vertical Steel Surface, 2 AWG

By Burndy Catalog # B2781

Mold, Vertical Cable Drop to Vertical Steel Surface, 2 AWG, 65 Weld Metal.

### Application

For Joining Vertical Cable Down To A Vertical Steel Surface

Yes