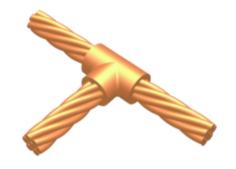

# B335, Horizontal Cable Tap to Horizontal Cable, 1750 kcmil (Run), 1000 kcmil (Tap)

By Burndy Catalog # B335

Mold, Horizontal Cable Tap to Horizontal Cable Run, 1750 kcmil (Run), 1000 kcmil (Tap), 3-250 Weld Metal.

## **Application**

Used to join horizontal cable tap to a horizontal run cable

#### **Conductor Related**

Conductor - Copper Str Run Conductor - Copper Str Tap Conductor Type 1750 kcmil 1000 kcmil

• CU C Str-Run

• CU C Str-Tap