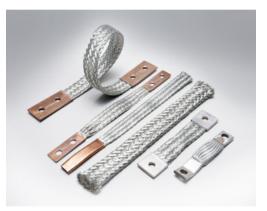

# **B3E12N Flexible Copper Braid**

By Burndy Catalog # B3E12N

Cu Flexible Braid Jumper, 3 Braids in Ferrules, 2 Holes 2 Ferrules, 1.75" Spacing, 12.00" L, .56" Hole Dia., Amp Rating: 700(Indoor) 840(Outdoor).