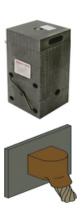

# B589, Angular Cable Drop to Vertical Steel Surface, 1 AWG

By Burndy Catalog # B589

Mold, Angular Cable Drop to Vertical Steel Surface, 1 AWG, 65 Weld Metal.

# **Application**

For Joining End Of A Copper Cable At A 45 DEG Angle To A Vertical Steel Surface