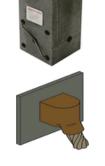

# B596, Angular Cable Drop to Vertical Steel, 350 kcmil

By Burndy Catalog # B596

Mold, Angular Cable Drop to Vertical Steel Surface, 350 kcmil, 200 Weld Metal.

1

#### Application

For Joining End Of A Copper Cable At A 45 DEG Angle To A Vertical Steel Surface