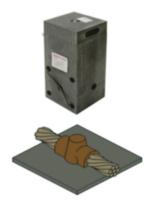

# B8423, Horizontal through Cable to Horizontal Steel Surface, 300 kcmil

By Burndy Catalog # B8423

Mold, Horizontal Through Cable to Horizontal Steel Surface, 300 kcmil, 200 Weld Metal.

# Application

For Joining Horizontal Through Copper Cable To Any Horizontal Steel Surface