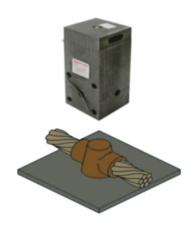

# B9029, Vertical Cable Drop to Vertical Steel Surface, 350 kcmil

By Burndy Catalog # B9029

Mold, Vertical Cable Drop to Vertical Steel Surface, 350 kcmil, 250 Weld Metal.

## **Application**

For Joining Vertical Cable Down To A Vertical Steel Surface