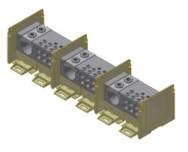

# **BDBLCS13LA3DW, Large Flex Rated Lay-in Style Power Distribution Block**

By Burndy Catalog # BDBLCS13LA3DW

BURNDY<sup>®</sup> VERSIPOLE<sup>™</sup> Aluminum Lay-in Distribution blocks. 600 Volt Rated; Listed to UL1953. Allows for continous Run Conductors. Acceptable for Panel mouting or DIN Rail mouting for medium and large sizes. Rated for use with code and flex conductor without requireing ferrules. AL9CU dual rated for use with copper and aluminum conductors. Supplied with Black Cover.

### General

| Connector Type               | Power Distribution Block |
|------------------------------|--------------------------|
| Item Type                    | Μ                        |
| Material                     | Aluminum                 |
| Material - Base              | NYLON 6/6                |
| Material - Mounting Hardware | Stainless steel          |
| Material Type - Screw        | Tin plated Aluminum      |
| Number Of Poles              | 3                        |
| UPC                          | 621945553743             |
| UPC 12 Digit                 | 621945553743             |
| Dimensions                   |                          |