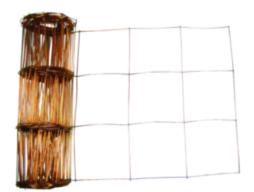

# BGM20350, Prefabricated Grounding Wire Mesh, 10'x350', 12" Centers, #8 Sol

By Burndy Catalog # BGM20350

Copper Ground Mesh with 10X350FT 8SOL 12IN grid cell.

1