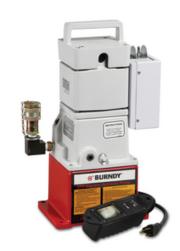

# Electric / Hydraulic Pump With Remote Pendent Control Switch and Quick Disconnect Fittings, 10,000 psi, 1/2 HP, 115V AC Motor

By Burndy Catalog # EPP10QD

Pump, 10K psi, Remote Pendent Control Switch and QD, 1/2 HP, 115V AC Motor.