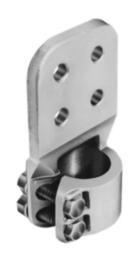

# FD68T12CG9, Substation - Copper Stud Connector

By Burndy Catalog # FD68T12CG9

Stud Connector, 2 IN Stud to 4 Holes NEMA Pad, Material: Cast Copper Alloy.

#### General

Connector Type Stud Connector Installation Torque 360 lbs-in Recommended in-lb

Material Copper Alloy, Cast
Material - Hardware Silicon Bronze
Physical Attribute - Pad In-line

Orientation

Plated

#### **Conductor Related**

Conductor - Connection Stud to Bar Combination