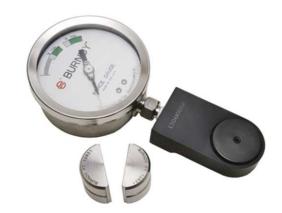

# Force Test Gauge for use with 12-Ton PAT750 and 15-Ton PAT46 Hydraulic Crimpers

By Burndy Catalog # FORCEGAUGE1215

Force Test Gauge for 12T PAT750 and 15T PAT46 Series.

#### General

Application - For Use On Use with 12-Ton Crimpers:

Y750HSXT, PAT750 Series and

PAT46 Series with PUADP1

Adapter

Tool Type Gauge, Force Test

Type Gauge

UPC 781810499870

## Logistics

Minimum Pack Quantity

Package Contents Gauge, Die Blanks, Plastic

Case