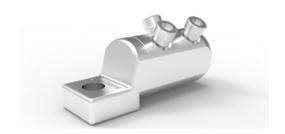

# KASB31U12, QIKSHEAR™ Shear Bolt Lug, 250-350 kcmil 1-hole

By Burndy Catalog # KASB31U12

QIKSHEAR $^{\rm IM}$  Shear Bolt Lug, 250-350 kcmil 1-hole, 1/2 hole, 3/8 socket