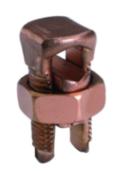

# KS22, Split Bolt Connector, Run/Tap: #8 AWG Str-6 AWG Sol

By Burndy Catalog # KS22

Copper Split Bolt, Cu: 8 AWG (Str)-6 AWG (Sol) (Run & Tap),Length:1.50.