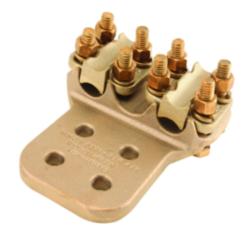

## **Substation - Copper Terminal**

By Burndy Catalog # N2AH4434N

Substation Connectors.

Application

## **Conductor Related**

| Substation                               |                        | Conductor - Connection                                                                                   | Cable to Flat                                                                                                          |
|------------------------------------------|------------------------|----------------------------------------------------------------------------------------------------------|------------------------------------------------------------------------------------------------------------------------|
| General                                  |                        | Combination                                                                                              |                                                                                                                        |
| Connector Type                           | Terminal               | Conductor - Copper Solid Size<br>Conductor - Copper Solid Size<br>Range                                  |                                                                                                                        |
| Installation Torque<br>Recommended in-Ib | 480                    | Conductor - Copper Str Size                                                                              | 4/0 AWG;250 kcmil;300                                                                                                  |
| Material                                 | Copper Alloy           | ŀ                                                                                                        | kcmil;350 kcmil;400 kcmil;450<br>kcmil;500 kcmil;550 kcmil;600<br>kcmil;700 kcmil;750 kcmil;800<br>kcmil;850 kcmil;900 |
| Material - Hardware                      | DURIUM™ Silicon Bronze |                                                                                                          |                                                                                                                        |
| One Wrench Installation                  | Y                      |                                                                                                          |                                                                                                                        |
| Physical Attribute - Pad                 | 3 x 3 - 4 holes        |                                                                                                          | kcmil;1000 kcmil                                                                                                       |
| Configuration                            |                        | Conductor - Copper Str Size                                                                              | 4/0 AWG-1000 kcmil                                                                                                     |
| Physical Attribute - Pad<br>Orientation  | Offset                 | Range                                                                                                    |                                                                                                                        |
| Plated                                   | Ν                      | Number Of Conductors                                                                                     | 2                                                                                                                      |
| Plating Type                             | Unplated               | Certifications and Compliance                                                                            |                                                                                                                        |
| UPC                                      | 781810163917           | Certification - CSA Approved<br>Standards - RoHS Compliance                                              | No                                                                                                                     |
| UPC 12 Digit                             | 7818101639177          |                                                                                                          | EX                                                                                                                     |
| Dimensions                               |                        | Status                                                                                                   |                                                                                                                        |
| Dimension - B Length inch                | 2.88 in                | Logistics                                                                                                |                                                                                                                        |
| Dimension - D inch                       | 3.00 in                | Minimum Pack Quantity                                                                                    | 1                                                                                                                      |
| Dimension - Height inch                  | 2.62 in                |                                                                                                          |                                                                                                                        |
| Dimension - Hole Size fraction           | 9/16                   | Product Assets                                                                                           |                                                                                                                        |
| Dimension - L Length Overall<br>mm       | 162 mm                 | Catalogs - Full Line BURNDY Catalog<br>Customer Notices - Prop 65 Notice<br>Sales Drawings - sa207485-01 |                                                                                                                        |
| Dimension - Length Overall<br>inch       | 6.38 in                |                                                                                                          |                                                                                                                        |