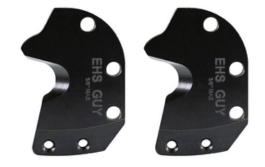

## PATRIOT® IN-LINE® 6-Ton Scissor Action, Cutter Jaw EHS GUY Replacement Blade Set

By Burndy
Catalog # PATMDCUTGUYKIT

PATMD-LW IN-LINE® 6T Scissor Action, Cutter Jaw EHS GUY Replacement Blade Set.

Wire up to 3/8" diameter

Logistics

Package Contents Cutter Jaw EHS GUY

Replacement Blade Set (Contains 2 Blades only) for PATMD-LW Cutter Jaw