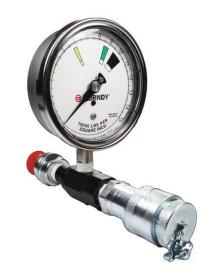

# Inline Pressure Gauge for use with 10000 psi Hydraulic Pumps

By Burndy Catalog # PT11018

Inline Pressure Gauge for 10000 psi Pumps.