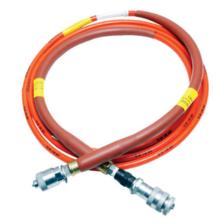

Hydraulic Hose, 10', 3/16" dia noncond, Stackable couplers (male/female), Orange, Min burst pressure 40,000 psi, Nom working pressure 10,000 psi

By Burndy Catalog # PT2990010

Hydraulic Hose, 10' x 3/16" dia N/C, Stackable (M/F), Orange, 10K psi.