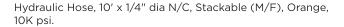

Hydraulic Hose, 10', 1/4" dia noncond, Stackable couplers (male/female), Orange, Min burst pressure 40,000 psi, Nom working pressure 10,000 psi

By Burndy Catalog # PT2990110

Accessory, Hose