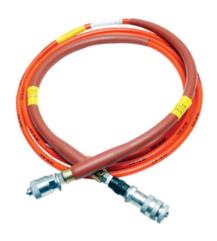

Hydraulic Hose, 10', 1/4" dia noncond, Stackable couplers (male/female), Orange, Min burst pressure 40,000 psi, Nom working pressure 10,000 psi

By Burndy Catalog # PT2990110

Accessory, Hose

## Logistics

Minimum Pack Quantity

Package Contents Hose, Couplers