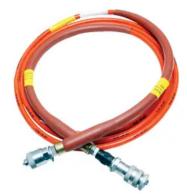

# Insulated Hydraulic Hose, 10 ft x 3/16" Dia, Male/Female Couplers, use with 6,000 psi only

By Burndy Catalog # PT2990210

Hydraulic Hose, Insulated,  $10' \times 3/16''$  dia, 6,000 psi only.

## Features

- 6,000 PSI
- Orange
- Non-Conductive
- Stackable couplers (male/female)