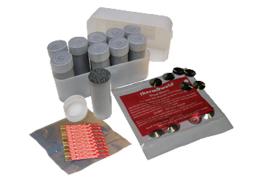

## **EZLite Remote® Exothermic Weld Metal**

By Burndy Catalog # TW45EZ

45 GM weld metal for the purpose of exothermically welding or bonding using the EZ Lite Remote® Electric Ignition System. Packaged in quantities of 20 tubes of weld metal, 20 ignitors and 20 steel discs. For welding copper to copper, copper to steel and copper to copper-clad steel.