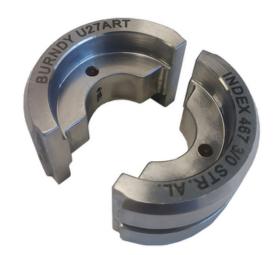

# Stainless Steel U Die, Ruby, Index 467

By Burndy Catalog # U27ART

U Die, Ruby, Index 467.

#### General

Application - For Use On Use with Y35, Y750, PAT750; Y46 and PAT46 with PUADP1

Adapter

Color Code Ruby
Crimp Force Capacity 12 ton
Die Index 467
Die Type U Die
EU RoHS Indicator Yes
Sub Brand U-DIE
Type Dies