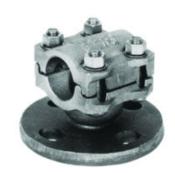

# **UH155B, Substation Copper Bus Support**

By Burndy Catalog # UH155B

Copper Bus Connectors.

## **Application**

Substation

#### General

Connector Type Bus Support Material Copper Alloy

Material - Hardware DURIUM™ Silicon Bronze

Plated

Plating Type Unplated

Type Cable or Tube to Insulator Bus

Supports

UPC 781810270301 UPC 12 Digit 7818102703011

### **Conductor Related**

Conductor - Copper Tube EH 1 IPS IPS

Size

Conductor - Copper Tube EH 1 IPS IPS

Size Range

Conductor - Copper Tube Std 1 IPS IPS

Size

Conductor - Copper Tube Std 1 IPS IPS